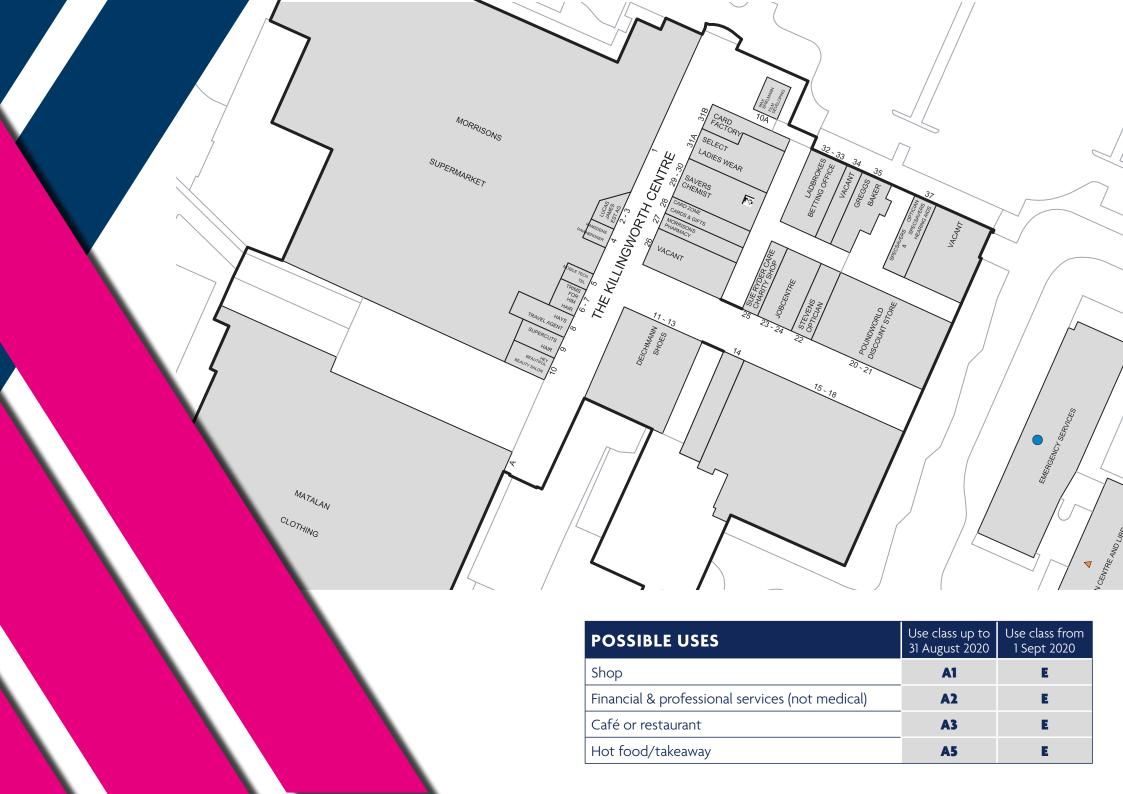

#### **PLANNING**

Subject to planning. It is the ingoing tenant's responsibility to verify that their intended use is acceptable to the Local Planning Authority.